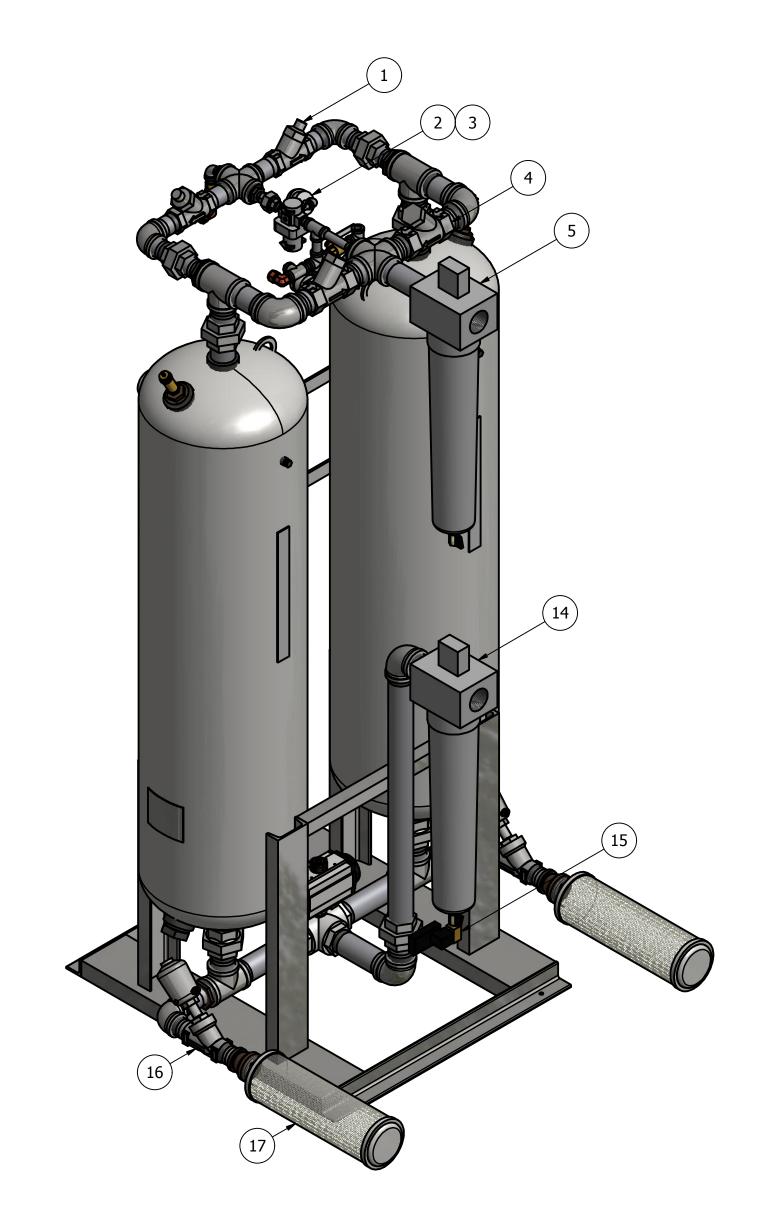

REVISION LOG

DESCRIPTION
DATE APPROVED
PRODUCTION UPDATES
9/21/2021 WS

| PARTS LIST |         |                              |  |  |  |
|------------|---------|------------------------------|--|--|--|
| ITEM       | QTY     | DESCRIPTION                  |  |  |  |
| 1          | 2       | CHECK VALVE, PURGE           |  |  |  |
| 2          | 1       | PRESSURE REGULATOR, PURGE    |  |  |  |
| 3          | 1       | PRESSURE GAUGE, PURGE        |  |  |  |
| 4          | 2       | CHECK VALVE, OUTLET          |  |  |  |
| 5          | 1       | PARTICULATE AFTER-FILTER     |  |  |  |
| 6          | 1       | DEW POINT MONITOR (OPTIONAL) |  |  |  |
| 7          | 1       | REPRESS VALVE                |  |  |  |
| 8          | 1       | MOISUTRE INDICATOR           |  |  |  |
| 9          | 1       | PRESSURE REGULATOR, CONTROL  |  |  |  |
| 10         | 1       | PRESSURE GAUGE, CONTROL      |  |  |  |
| 11         | 2       | RELIEF VALVE, TANK           |  |  |  |
| 12         | 2       | PRESSURE GAUGE, TANK         |  |  |  |
| 13         | 1       | 3-WAY BALL VALVE, INLET      |  |  |  |
| 14         | 1       | COALESCER PRE-FILTER         |  |  |  |
| 15         | 1       | TIMED DRAIN                  |  |  |  |
| 16         | 2       | ANGLE BODY VALVE, EXHAUST    |  |  |  |
| 17         | 2       | MUFFLER, EXHAUST             |  |  |  |
| 18         | 600 LBS | DESICCANT                    |  |  |  |
|            |         |                              |  |  |  |