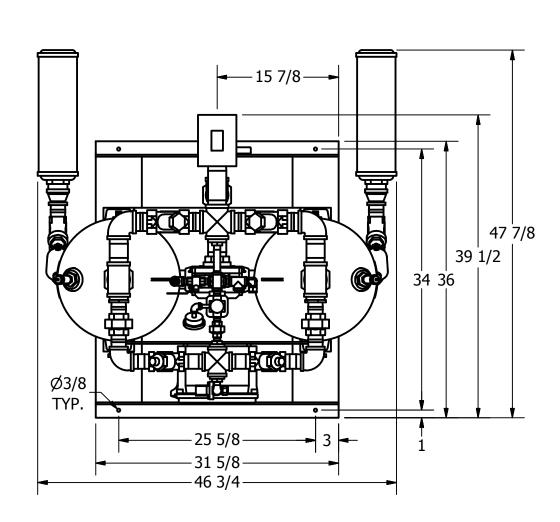

## HRL-0550-1 HEATLESS DESICCANT AIR DRYER **GENERAL ARRANGEMENT**

DRAWING NO. AT20-534

SHEET: 1 OF 2

INCHES = $\pm$  1/2 "

**TOLERANCES UNLESS** OTHERWISE SPECIFIED:

FRACTIONS =± 1/4 " ANGLES  $=\pm$  3°

FINISH = 250

THE SPECIFICATIONS AND DRAWINGS DISCLOSED HEREIN ARE THE SOLE PROPERTY OF ALTEC AIR, AND SHALL NOT BE COPIED OR USED AS THE BASIS FOR SALE OR MANUFACTURE WITHOUT EXPRESS WRITTEN PERMISSION.

|      | REVISION LOG |                    |           |          |  |  |  |
|------|--------------|--------------------|-----------|----------|--|--|--|
| REV. | ECO.         | DESCRIPTION        | DATE      | APPROVED |  |  |  |
| Е    | 1185         | PRODUCTION UPDATES | 9/21/2021 | WS       |  |  |  |

REVISION LOG

DESCRIPTION
DATE APPROVED
PRODUCTION UPDATES
9/21/2021 WS

| PARTS LIST |         |                              |  |  |  |
|------------|---------|------------------------------|--|--|--|
| ITEM       | QTY     | DESCRIPTION                  |  |  |  |
| 1          | 2       | CHECK VALVE, PURGE           |  |  |  |
| 2          | 1       | PRESSURE REGULATOR, PURGE    |  |  |  |
| 3          | 1       | PRESSURE GAUGE, PURGE        |  |  |  |
| 4          | 2       | CHECK VALVE, OUTLET          |  |  |  |
| 5          | 1       | PARTICULATE AFTER-FILTER     |  |  |  |
| 6          | 1       | DEW POINT MONITOR (OPTIONAL) |  |  |  |
| 7          | 1       | REPRESS VALVE                |  |  |  |
| 8          | 1       | MOISUTRE INDICATOR           |  |  |  |
| 9          | 1       | PRESSURE REGULATOR, CONTROL  |  |  |  |
| 10         | 1       | PRESSURE GAUGE, CONTROL      |  |  |  |
| 11         | 2       | RELIEF VALVE, TANK           |  |  |  |
| 12         | 2       | PRESSURE GAUGE, TANK         |  |  |  |
| 13         | 1       | 3-WAY BALL VALVE, INLET      |  |  |  |
| 14         | 1       | COALESCER PRE-FILTER         |  |  |  |
| 15         | 1       | TIMED DRAIN                  |  |  |  |
| 16         | 2       | ANGLE BODY VALVE, EXHAUST    |  |  |  |
| 17         | 2       | MUFFLER, EXHAUST             |  |  |  |
| 18         | 600 LBS | DESICCANT                    |  |  |  |
|            |         |                              |  |  |  |