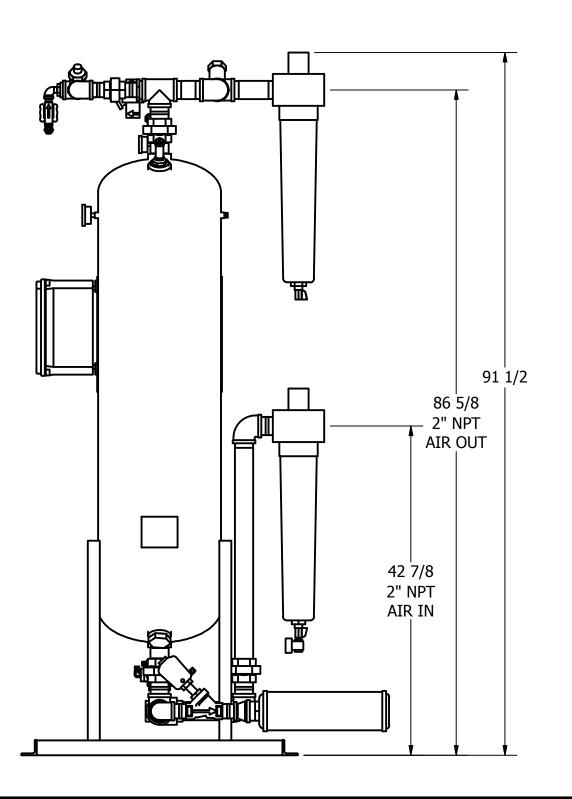

## HRL-0550-1 HEATLESS DESICCANT AIR DRYER GENERAL ARRANGEMENT

DRAWING NO.

SCALE: N/A

AT20-534

SHEET: 2 OF 2

TOLERANCES UNLESS OTHERWISE SPECIFIED:

FRACTIONS =± 1/4 "

ANGLES =  $\pm$  3° INCHES =  $\pm$  1/2 "

REVISION LOG

DESCRIPTION
DATE APPROVED
PRODUCTION UPDATES
9/21/2021 WS

| PARTS LIST |         |                              |  |  |  |
|------------|---------|------------------------------|--|--|--|
| ITEM       | QTY     | DESCRIPTION                  |  |  |  |
| 1          | 2       | CHECK VALVE, PURGE           |  |  |  |
| 2          | 1       | PRESSURE REGULATOR, PURGE    |  |  |  |
| 3          | 1       | PRESSURE GAUGE, PURGE        |  |  |  |
| 4          | 2       | CHECK VALVE, OUTLET          |  |  |  |
| 5          | 1       | PARTICULATE AFTER-FILTER     |  |  |  |
| 6          | 1       | DEW POINT MONITOR (OPTIONAL) |  |  |  |
| 7          | 1       | REPRESS VALVE                |  |  |  |
| 8          | 1       | MOISUTRE INDICATOR           |  |  |  |
| 9          | 1       | PRESSURE REGULATOR, CONTROL  |  |  |  |
| 10         | 1       | PRESSURE GAUGE, CONTROL      |  |  |  |
| 11         | 2       | RELIEF VALVE, TANK           |  |  |  |
| 12         | 2       | PRESSURE GAUGE, TANK         |  |  |  |
| 13         | 1       | 3-WAY BALL VALVE, INLET      |  |  |  |
| 14         | 1       | COALESCER PRE-FILTER         |  |  |  |
| 15         | 1       | TIMED DRAIN                  |  |  |  |
| 16         | 2       | ANGLE BODY VALVE, EXHAUST    |  |  |  |
| 17         | 2       | MUFFLER, EXHAUST             |  |  |  |
| 18         | 600 LBS | DESICCANT                    |  |  |  |
|            |         |                              |  |  |  |