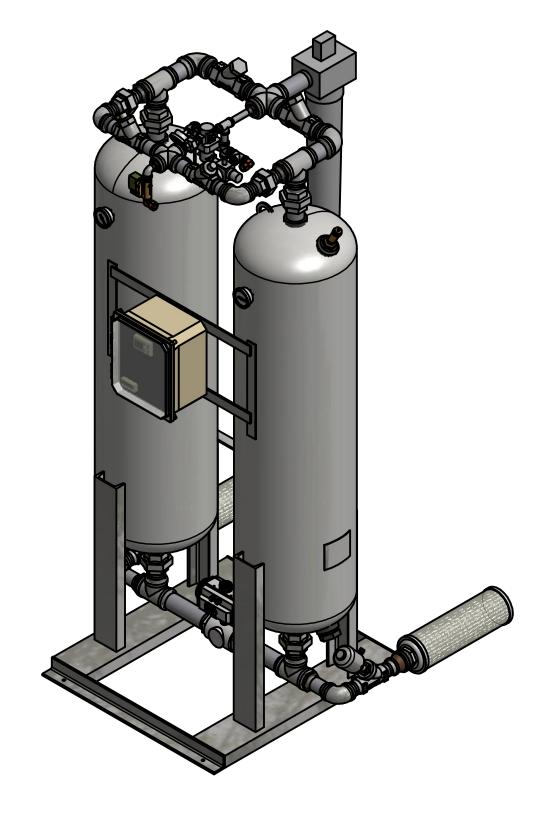

## HRL-0550-1 HEATLESS DESICCANT AIR DRYER **GENERAL ARRANGEMENT**

DRAWING NO. AT20-534

SHEET: 1 OF 2

INCHES = $\pm$  1/2 "

**TOLERANCES UNLESS** OTHERWISE SPECIFIED:

FRACTIONS =± 1/4 " ANGLES  $=\pm$  3°

FINISH = 250

## HRL-0550-1 HEATLESS DESICCANT AIR DRYER GENERAL ARRANGEMENT

DRAWING NO.

SCALE: N/A

AT20-534

SHEET: 2 OF 2

TOLERANCES UNLESS OTHERWISE SPECIFIED:

FRACTIONS =± 1/4 "

ANGLES =  $\pm$  3° INCHES =  $\pm$  1/2 "