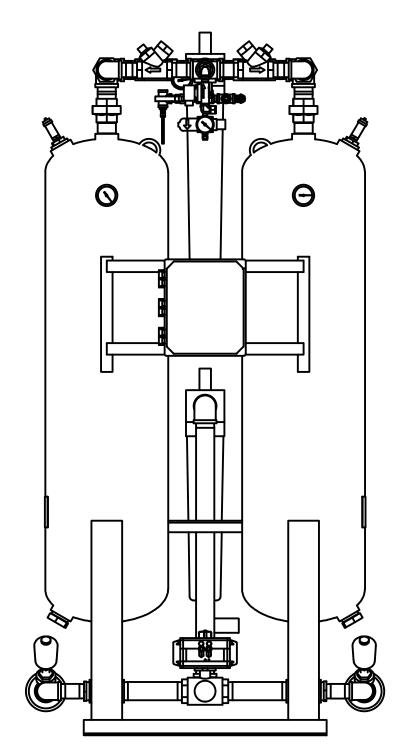

## HRL-0550-1 HEATLESS DESICCANT AIR DRYER GENERAL ARRANGEMENT

DRAWING NO.

SCALE: N/A

AT20-534

SHEET: 2 OF 2

TOLERANCES UNLESS OTHERWISE SPECIFIED:

FRACTIONS =± 1/4 "

ANGLES =  $\pm$  3° INCHES =  $\pm$  1/2 "

REVISION LOG

DESCRIPTION
DATE APPROVED
PRODUCTION UPDATES
9/21/2021 WS

| PARTS LIST |         |                              |  |  |  |
|------------|---------|------------------------------|--|--|--|
| ITEM       | QTY     | DESCRIPTION                  |  |  |  |
| 1          | 2       | CHECK VALVE, PURGE           |  |  |  |
| 2          | 1       | PRESSURE REGULATOR, PURGE    |  |  |  |
| 3          | 1       | PRESSURE GAUGE, PURGE        |  |  |  |
| 4          | 2       | CHECK VALVE, OUTLET          |  |  |  |
| 5          | 1       | PARTICULATE AFTER-FILTER     |  |  |  |
| 6          | 1       | DEW POINT MONITOR (OPTIONAL) |  |  |  |
| 7          | 1       | REPRESS VALVE                |  |  |  |
| 8          | 1       | MOISUTRE INDICATOR           |  |  |  |
| 9          | 1       | PRESSURE REGULATOR, CONTROL  |  |  |  |
| 10         | 1       | PRESSURE GAUGE, CONTROL      |  |  |  |
| 11         | 2       | RELIEF VALVE, TANK           |  |  |  |
| 12         | 2       | PRESSURE GAUGE, TANK         |  |  |  |
| 13         | 1       | 3-WAY BALL VALVE, INLET      |  |  |  |
| 14         | 1       | COALESCER PRE-FILTER         |  |  |  |
| 15         | 1       | TIMED DRAIN                  |  |  |  |
| 16         | 2       | ANGLE BODY VALVE, EXHAUST    |  |  |  |
| 17         | 2       | MUFFLER, EXHAUST             |  |  |  |
| 18         | 600 LBS | DESICCANT                    |  |  |  |
|            |         |                              |  |  |  |