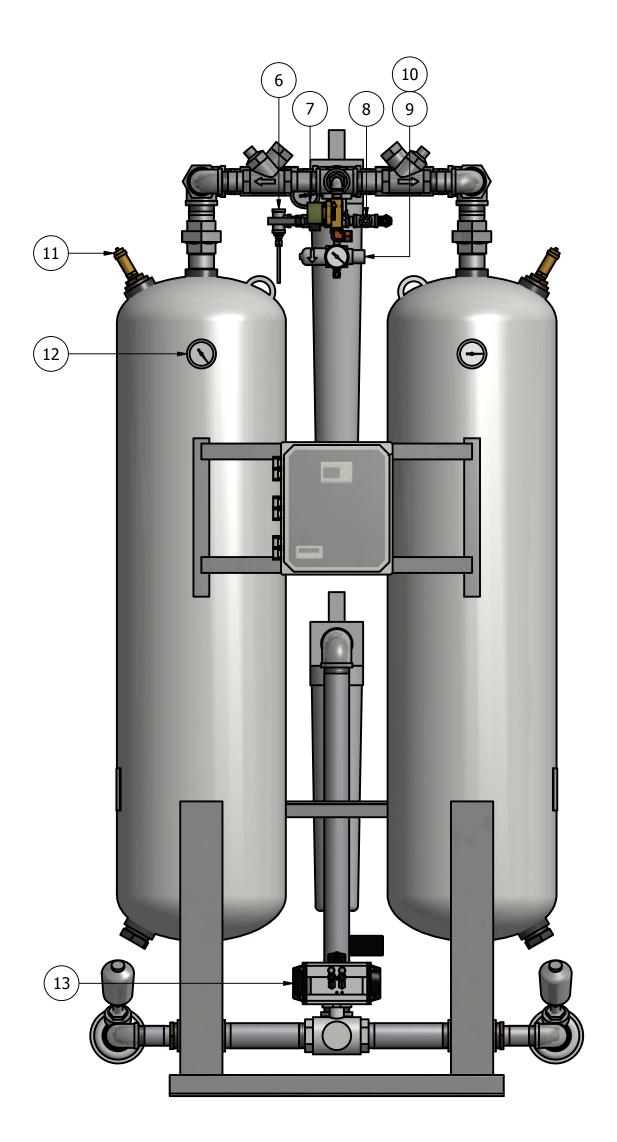

REVISION LOG

DESCRIPTION
DATE APPROVED
PRODUCTION UPDATES
9/21/2021 WS

| PARTS LIST |         |                              |  |  |  |
|------------|---------|------------------------------|--|--|--|
| ITEM       | QTY     | DESCRIPTION                  |  |  |  |
| 1          | 2       | CHECK VALVE, PURGE           |  |  |  |
| 2          | 1       | PRESSURE REGULATOR, PURGE    |  |  |  |
| 3          | 1       | PRESSURE GAUGE, PURGE        |  |  |  |
| 4          | 2       | CHECK VALVE, OUTLET          |  |  |  |
| 5          | 1       | PARTICULATE AFTER-FILTER     |  |  |  |
| 6          | 1       | DEW POINT MONITOR (OPTIONAL) |  |  |  |
| 7          | 1       | REPRESS VALVE                |  |  |  |
| 8          | 1       | MOISUTRE INDICATOR           |  |  |  |
| 9          | 1       | PRESSURE REGULATOR, CONTROL  |  |  |  |
| 10         | 1       | PRESSURE GAUGE, CONTROL      |  |  |  |
| 11         | 2       | RELIEF VALVE, TANK           |  |  |  |
| 12         | 2       | PRESSURE GAUGE, TANK         |  |  |  |
| 13         | 1       | 3-WAY BALL VALVE, INLET      |  |  |  |
| 14         | 1       | COALESCER PRE-FILTER         |  |  |  |
| 15         | 1       | TIMED DRAIN                  |  |  |  |
| 16         | 2       | ANGLE BODY VALVE, EXHAUST    |  |  |  |
| 17         | 2       | MUFFLER, EXHAUST             |  |  |  |
| 18         | 600 LBS | DESICCANT                    |  |  |  |
|            |         |                              |  |  |  |